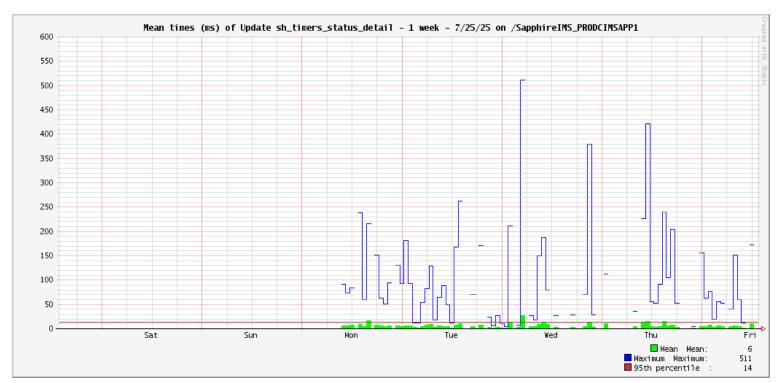

## Monitoring JavaMelody on /SapphireIMS\_PRODCIMSAPP1

| Request                                                                                                                     | Mean time (ms) | Max time (ms) | Standard deviation | Mean cpu time (ms) | % of system error |
|-----------------------------------------------------------------------------------------------------------------------------|----------------|---------------|--------------------|--------------------|-------------------|
| Update sh_timers_status_detail sd Set sd.LastResponseTime = now() Where sd.Type = 2 and sd.TimerID = 5015 and sd.SiteID = 1 | 7              | 5,031         | 211                |                    | 0.00              |