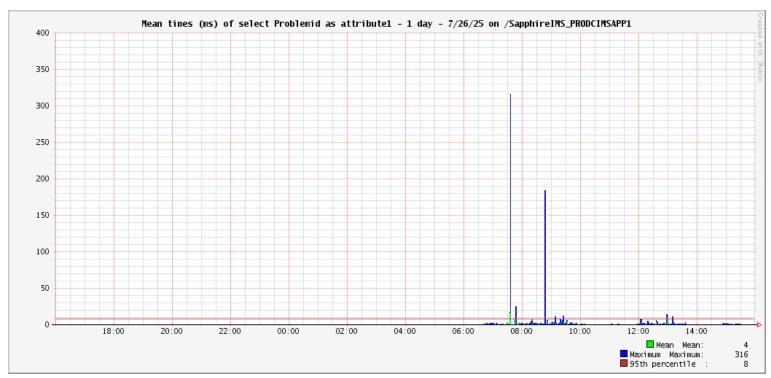

## Monitoring JavaMelody on /SapphireIMS\_PRODCIMSAPP1

| Request                                                                                                                            | Mean time (ms) | Max time (ms) | Standard deviation | Mean cpu time<br>(ms) | % of system<br>error |
|------------------------------------------------------------------------------------------------------------------------------------|----------------|---------------|--------------------|-----------------------|----------------------|
| select Problemid as attribute1, currentstatus as attribute2 from sd_servicereqmaster where requestid='CIMS-MO03220205/INV/03/22/1' | 3              | 820           | 23                 |                       | 0.00                 |