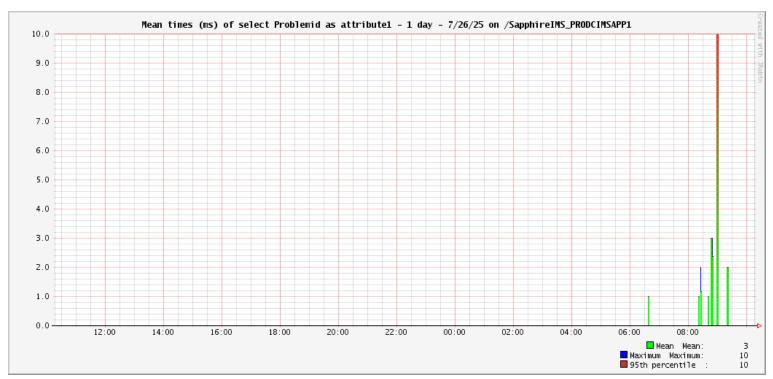

## Monitoring JavaMelody on /SapphireIMS\_PRODCIMSAPP1

| Request                                                                                                                            | Mean time (ms) | Max time (ms) | Standard deviation | Mean cpu time<br>(ms) | % of system<br>error |
|------------------------------------------------------------------------------------------------------------------------------------|----------------|---------------|--------------------|-----------------------|----------------------|
| select Problemid as attribute1, currentstatus as attribute2 from sd_servicereqmaster where requestid='CIMS-MO09234090/INV/09/23/1' | 3              | 281           | 14                 |                       | 0.00                 |