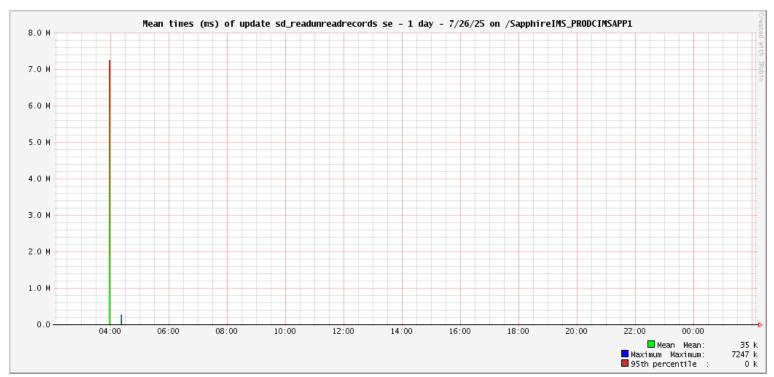

## Monitoring JavaMelody on /SapphireIMS\_PRODCIMSAPP1

| Request                                                                 | Mean time (ms) | Max time (ms) | Standard deviation | Mean cpu time<br>(ms) | % of system<br>error |
|-------------------------------------------------------------------------|----------------|---------------|--------------------|-----------------------|----------------------|
| Update sd_readunreadrecords set isRead=1 where problemId=? and userId=? | 1              | 15            | 2                  |                       | 0.00                 |