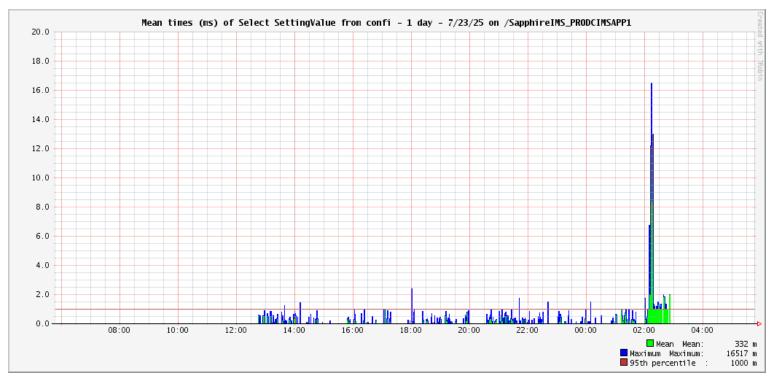

## Monitoring JavaMelody on /SapphireIMS\_PRODCIMSAPP1

| Request                                                                         | Mean time (ms) | Max time (ms) | Standard deviation | Mean cpu time<br>(ms) | % of system<br>error |
|---------------------------------------------------------------------------------|----------------|---------------|--------------------|-----------------------|----------------------|
| Select SettingValue from configsettings where SettingKEY='SUBMIT_SMS_AS_TICKET' | 1              | 78            | 4                  |                       | 0.00                 |