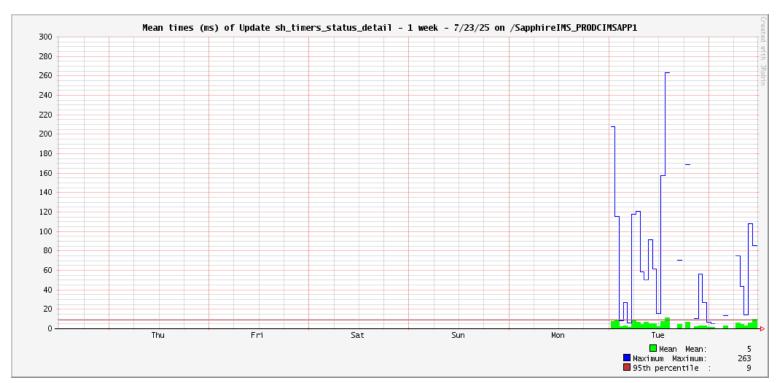

## Monitoring JavaMelody on /SapphireIMS\_PRODCIMSAPP1

| Request                                                                                                                     | Mean time (ms) | Max time (ms) | Standard deviation | Mean cpu time<br>(ms) | % of system error |
|-----------------------------------------------------------------------------------------------------------------------------|----------------|---------------|--------------------|-----------------------|-------------------|
| Update sh_timers_status_detail sd Set sd.LastResponseTime = now() Where sd.Type = 2 and sd.TimerID = 5014 and sd.SiteID = 1 | 7              | 60,530        | 266                |                       | 0.00              |