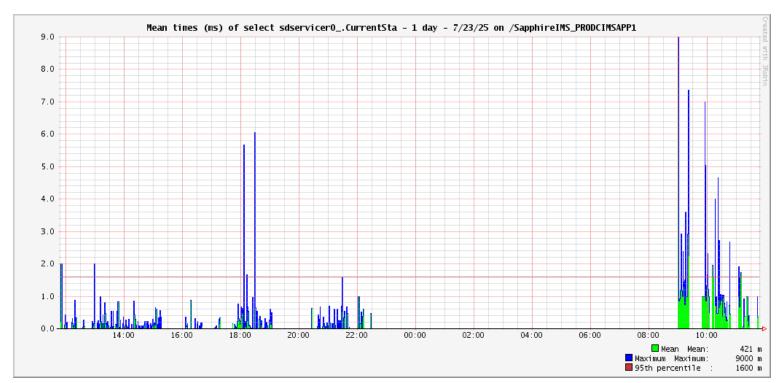

## Monitoring JavaMelody on /SapphireIMS\_PRODCIMSAPP1

| Request                                                                                                                | Mean time (ms) | Max time (ms) | Standard deviation | Mean cpu time<br>(ms) | % of system error |
|------------------------------------------------------------------------------------------------------------------------|----------------|---------------|--------------------|-----------------------|-------------------|
| select sdservicer0CurrentStatus as col_0_0_ from sd_servicereqmaster sdservicer0_ where sdservicer0ProblemId=? limit ? | 1              | 23            | 4                  |                       | 0.00              |