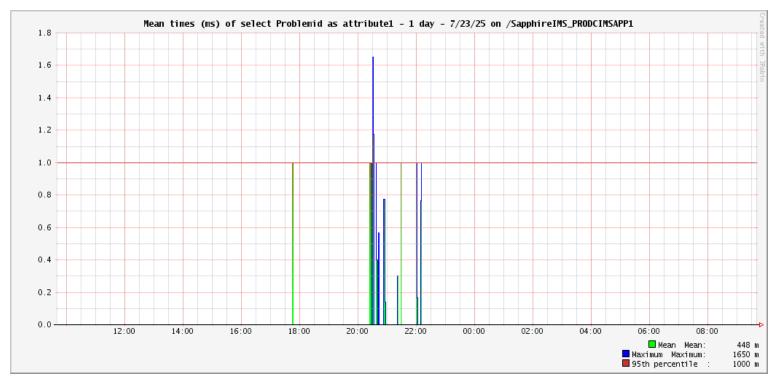

## Monitoring JavaMelody on /SapphireIMS\_PRODCIMSAPP1

| Request                                                                                                                           | Mean time (ms) | Max time (ms) | Standard deviation | Mean cpu time<br>(ms) | % of system error |
|-----------------------------------------------------------------------------------------------------------------------------------|----------------|---------------|--------------------|-----------------------|-------------------|
| select Problemid as attribute1,currentstatus as attribute2 from sd_servicereqmaster where requestid='CIMS-MO06250893/INV/06/25/1' | 3              | 224           | 18                 |                       | 0.00              |