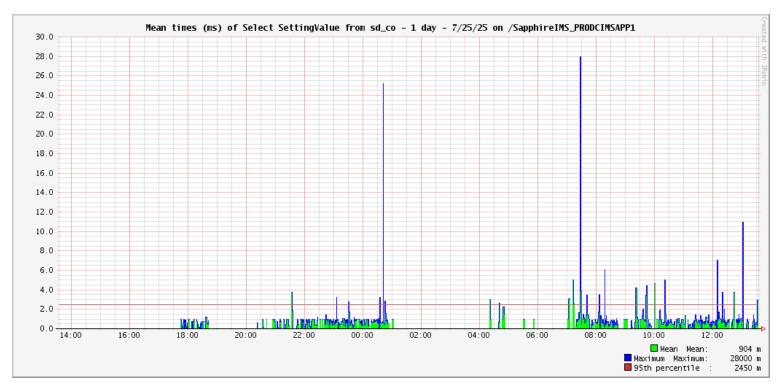

## Monitoring JavaMelody on /SapphireIMS\_PRODCIMSAPP1

| Request                                                                                                        | Mean time (ms) | Max time (ms) | Standard deviation | Mean cpu time (ms) | % of system error |
|----------------------------------------------------------------------------------------------------------------|----------------|---------------|--------------------|--------------------|-------------------|
| Select SettingValue from sd_configsettings where SettingKEY=? and ProjectID=? and (ServiceID=? or ServiceID=0) | 1              | 822           | 7                  |                    | 0.00              |

The units of the values are "m" for milli (1 / 1000), "k" for kilo/thousands, "M" for mega/millions, "G" for giga/billions and "u" for micro (1 / 100000)