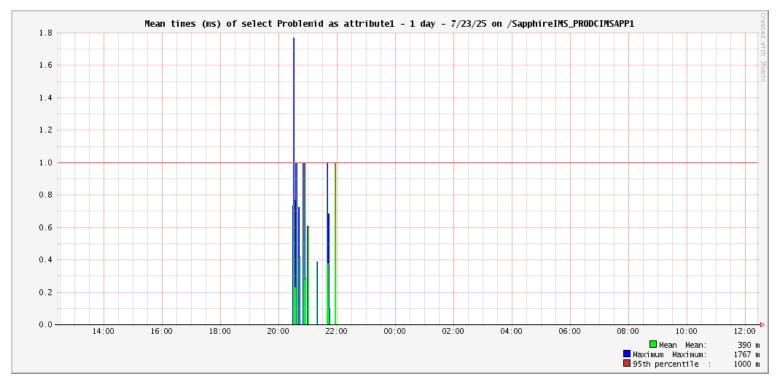

## Monitoring JavaMelody on /SapphireIMS\_PRODCIMSAPP1

| Request                                                                                                                            | Mean time (ms) | Max time (ms) | Standard deviation | Mean cpu time<br>(ms) | % of system error |
|------------------------------------------------------------------------------------------------------------------------------------|----------------|---------------|--------------------|-----------------------|-------------------|
| select Problemid as attribute1,currentstatus as attribute2 from sd_servicereqmaster where requestid='CIMS-MO05252085/INV/05/25/1 ' | 1              | 47            | 4                  |                       | 0.00              |